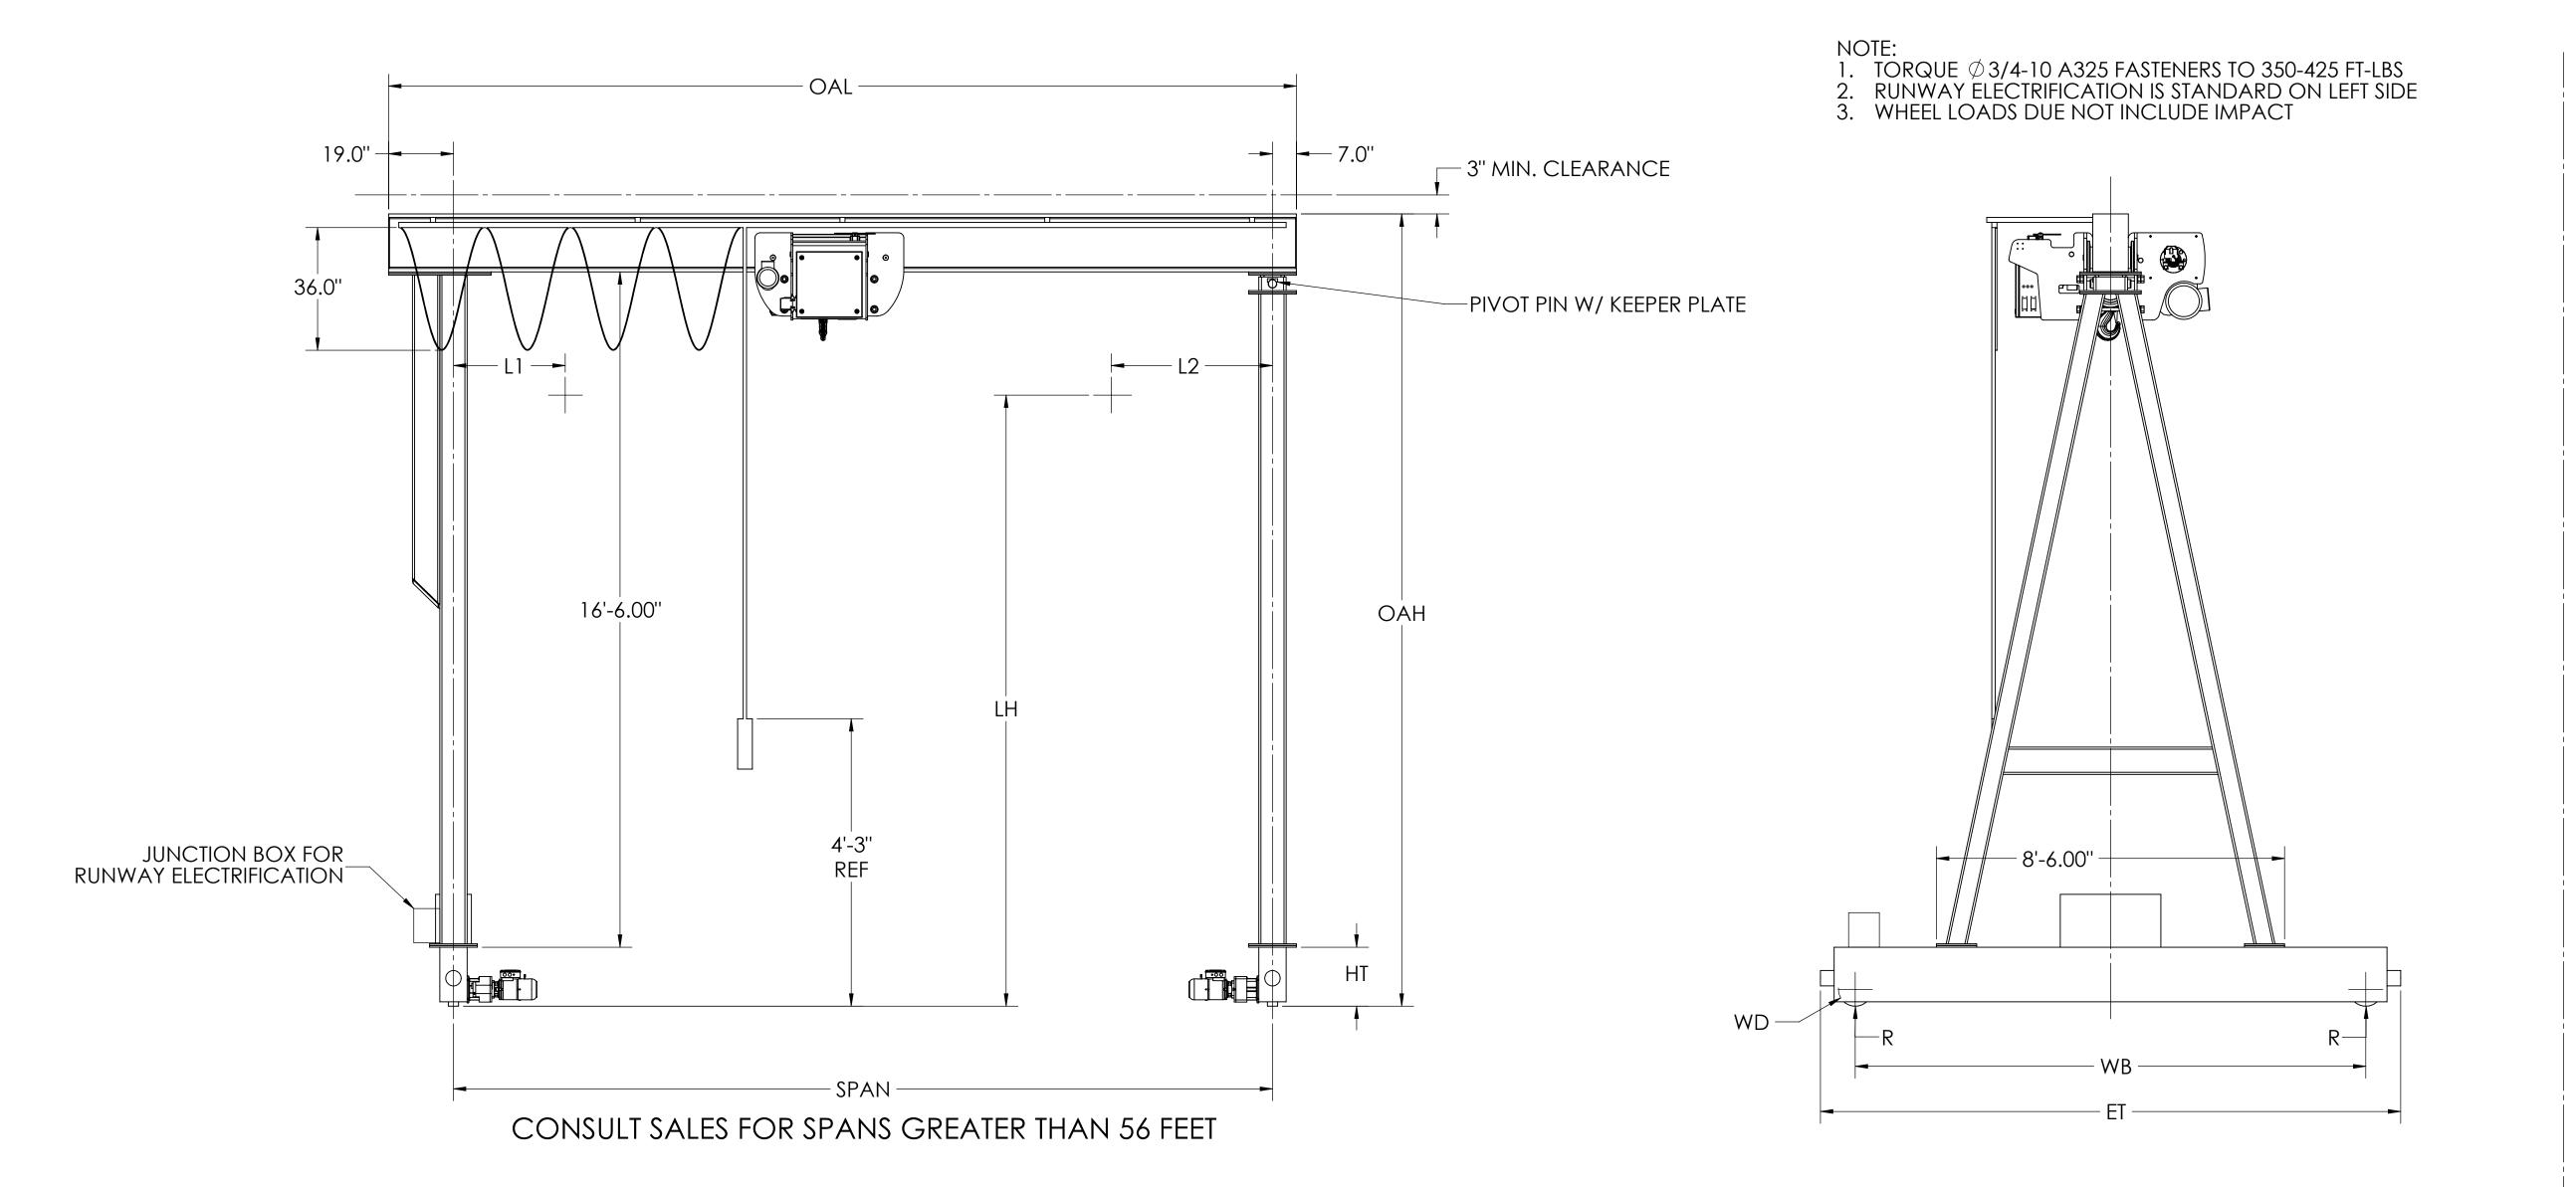

## SINGLE GIRDER GANTRY CRANE - TYPE ELG-5

| CAPACITY<br>TONS | TYPE<br>REEVING | SPEED<br>FPM<br>HP | TRÓLLEY<br>HP | WEIĠHT<br>LB\$ | WHEEL<br>DIAMETER<br>' WD ' |
|------------------|-----------------|--------------------|---------------|----------------|-----------------------------|
| 5                | EM1000E<br>4/1  | 16/2.6<br>6.4/0.96 | 0.75          | 1225           | 6.5"                        |

UNLESS PROPERLY DESIGNED, A BELOW FLOOR RAIL WILL CAUSE INTERFERANCE WITH ENDTRUCK AND DRIVE. PLEASE CONTACT SALES WITH EXACT FLOOR AND RAIL DETAILS.

| ŚYŚTEM |          |         |       |          |  |  |
|--------|----------|---------|-------|----------|--|--|
|        |          |         | WHEEL |          |  |  |
|        |          |         | LÓAD  | SHIPPING |  |  |
|        | HEIGHT   | LENGTH  | 'R'   | WEIGHT   |  |  |
|        | ' OAH '  | ' OAL ' | LBS   | LBS      |  |  |
|        | 18'-10'' | 22'-2'' | 7190  | 6280     |  |  |
|        | 18'-10'' | 26'-2'' | 7260  | 6550     |  |  |
|        | 18'-10'' | 30'-2'' | 7330  | 6810     |  |  |
|        | 19'-0"   | 34'-2'' | 7650  | 8100     |  |  |
|        | 19'-0"   | 38'-2'' | 7750  | 8490     |  |  |
|        | 19'-0"   | 42'-2'' | 7840  | 8880     |  |  |
|        | 19'-3"   | 46'-2'' | 8230  | 10420    |  |  |
|        | 19'-3"   | 50'-2'' | 8350  | 10900    |  |  |
|        | 19'-3"   | 54'-2'' | 8470  | 11390    |  |  |
|        | 19'-6"   | 58'-2'' | 8940  | 13270    |  |  |