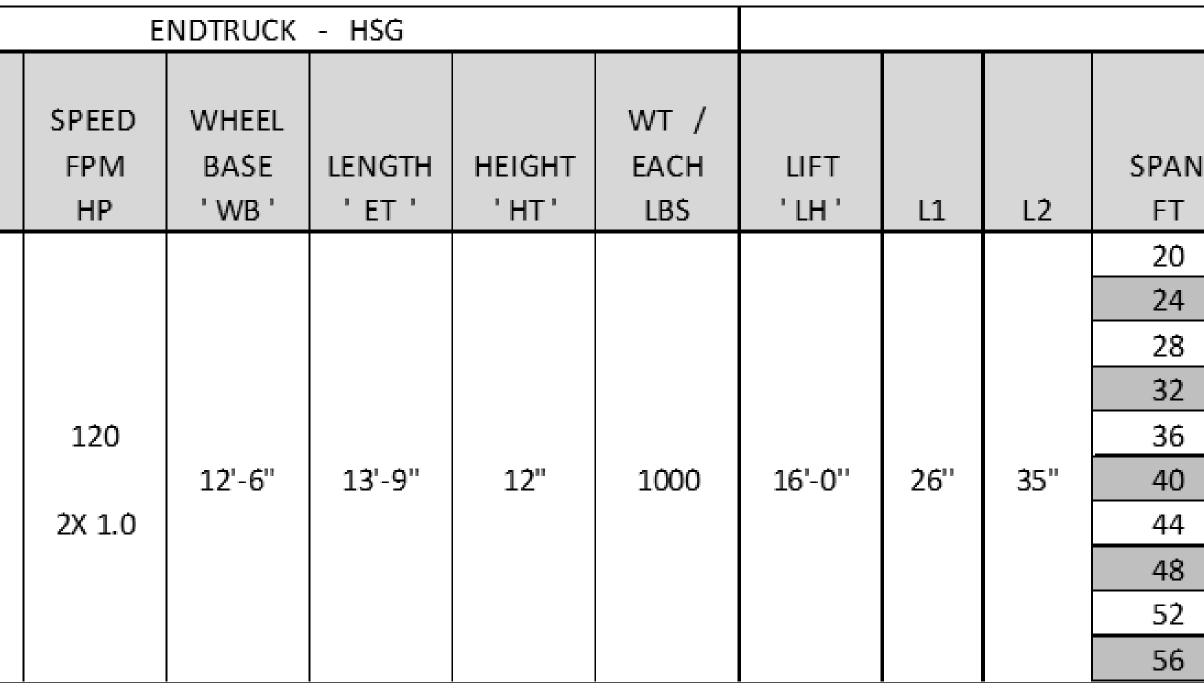

## SINGLE GIRDER GANTRY CRANE - TYPE ELG-5

| CAPACITY<br>TONS | TYPE<br>REEVING | SPEED<br>FPM<br>HP | TRÓLLEY<br>HP | WEIĠHT<br>LB\$ | WHEEL<br>DIAMETER<br>' WD ' |
|------------------|-----------------|--------------------|---------------|----------------|-----------------------------|
| 5                | EM1000E<br>4/1  | 16/2.6<br>6.4/0.96 | 0.75          | 1225           | 6.5"                        |

UNLESS PROPERLY DESIGNED, A BELOW FLOOR RAIL WILL CAUSE INTERFERANCE WITH ENDTRUCK AND DRIVE. PLEASE CONTACT SALES WITH EXACT FLOOR AND RAIL DETAILS.

| ŚYŚTEM |          |         |       |          |  |  |
|--------|----------|---------|-------|----------|--|--|
|        |          |         | WHEEL |          |  |  |
|        |          |         | LÓAD  | SHIPPING |  |  |
|        | HEIGHT   | LENGTH  | 'R'   | WEIGHT   |  |  |
|        | ' OAH '  | ' OAL ' | LBS   | LBS      |  |  |
|        | 18'-10'' | 22'-2'' | 7190  | 6280     |  |  |
|        | 18'-10'' | 26'-2'' | 7260  | 6550     |  |  |
|        | 18'-10'' | 30'-2'' | 7330  | 6810     |  |  |
|        | 19'-0"   | 34'-2'' | 7650  | 8100     |  |  |
|        | 19'-0"   | 38'-2'' | 7750  | 8490     |  |  |
|        | 19'-0"   | 42'-2'' | 7840  | 8880     |  |  |
|        | 19'-3"   | 46'-2'' | 8230  | 10420    |  |  |
|        | 19'-3"   | 50'-2'' | 8350  | 10900    |  |  |
|        | 19'-3"   | 54'-2'' | 8470  | 11390    |  |  |
|        | 19'-6"   | 58'-2'' | 8940  | 13270    |  |  |