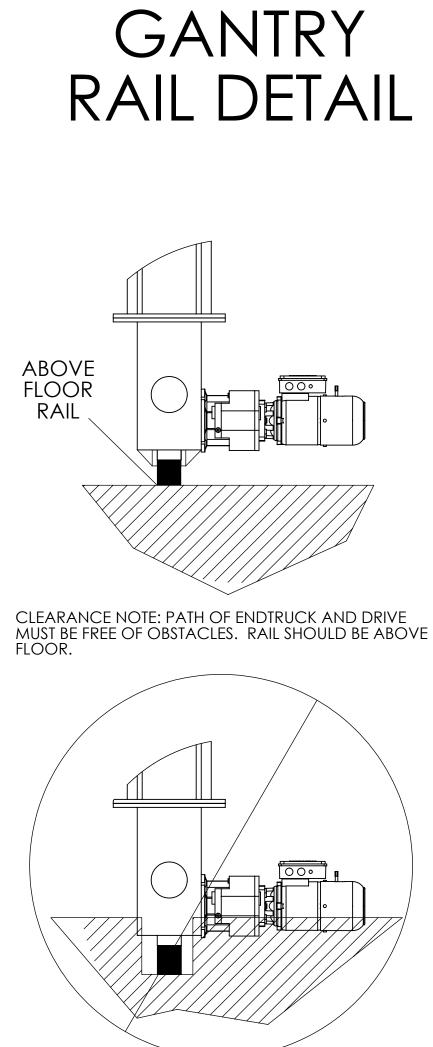

UNLESS PROPERLY DESIGNED, A BELOW FLOOR RAIL WILL CAUSE INTERFERANCE WITH ENDTRUCK AND DRIVE. PLEASE CONTACT SALES WITH EXACT FLOOR AND RAIL DETAILS.

| ŚYŚTEM |          |         |       |          |  |  |
|--------|----------|---------|-------|----------|--|--|
|        |          |         | WHEEL |          |  |  |
|        |          |         | LÓAD  | SHIPPING |  |  |
|        | HEIGHT   | LENGTH  | 'R'   | WEIGHT   |  |  |
|        | ' OAH '  | ' OAL ' | LBS   | LBS      |  |  |
|        | 18'-10'' | 22'-2'' | 7190  | 6280     |  |  |
|        | 18'-10'' | 26'-2'' | 7260  | 6550     |  |  |
|        | 18'-10'' | 30'-2'' | 7330  | 6810     |  |  |
|        | 19'-0"   | 34'-2'' | 7650  | 8100     |  |  |
|        | 19'-0"   | 38'-2'' | 7750  | 8490     |  |  |
|        | 19'-0"   | 42'-2'' | 7840  | 8880     |  |  |
|        | 19'-3"   | 46'-2'' | 8230  | 10420    |  |  |
|        | 19'-3"   | 50'-2'' | 8350  | 10900    |  |  |
|        | 19'-3"   | 54'-2'' | 8470  | 11390    |  |  |
|        | 19'-6"   | 58'-2'' | 8940  | 13270    |  |  |